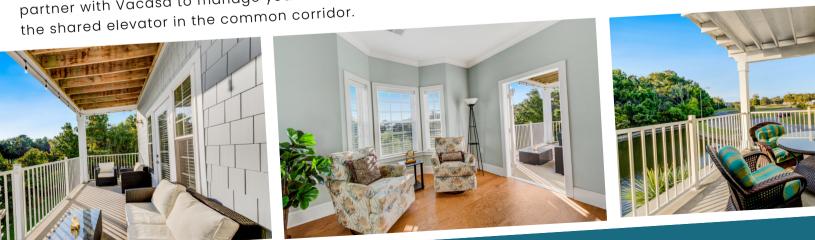

## 3 BEDS • 3 BATHS • 1,768 SQ FT • 2 BALCONIES

This is one of the best condo floor plans you will find at the beach. Featuring over 1700 heated square feet, 3 bedrooms, 3 bathrooms, and 2 balconies! From the moment you enter the foyer to the left is the first guest room with its own private bathroom that features a tub/shower combo. This room is large enough for a king bed or double bunk beds. Across the foyer is the second guest room with access

to the main bathroom, a large corner closet, and its own private balcony overlooking the fountain in the pond! This is the only unit that balconies!

The bar height island in the kitchen, with granite counter tops and beautiful white cabinets and honey oak wood floors gives this unit a great coastal vibe. Off the kitchen is the owner suite with a sitting area and access to the balcony. You will find a large tile shower in the corner, double vanities, and a generous size closet.

Dolphin Shores amenities are located on the Intracoastal Waterway, which separates the mainland from the island of Holden Beach. The impressive waterfront amenities including community pier, day dock, lap pool with easy entry, and gorgeous clubhouse with even more stunning views!