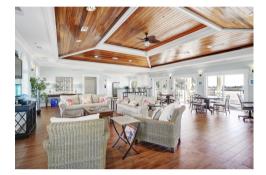

Dolphin Shores amenities are located on the Intracoastal Waterway, which separates the mainland from the island of Holden Beach. The impressive waterfront amenities including community pier, day dock, lap pool with easy entry, and gorgeous clubhouse with even more stunning views!