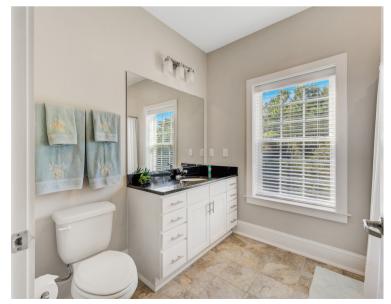

to the main bathroom, a large corner closet, and its own private balcony overlooking the fountain in the pond! This is the only unit that balconies!

The bar height island in the kitchen, with granite counter tops and beautiful white cabinets and honey oak wood floors gives this unit a great coastal vibe. Off the kitchen is the owner suite with a sitting area and access to the balcony. You will find a large tile shower in the corner, double vanities, and a generous size closet.