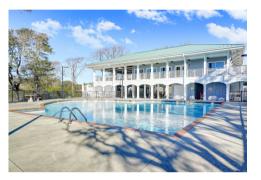

Dolphin Shores amenities are located on the Intracoastal Waterway, which separates the mainland from the island of Holden Beach. The impressive waterfront amenities including community pier, day dock, lap pool with easy entry, and gorgeous clubhouse with even more stunning views!