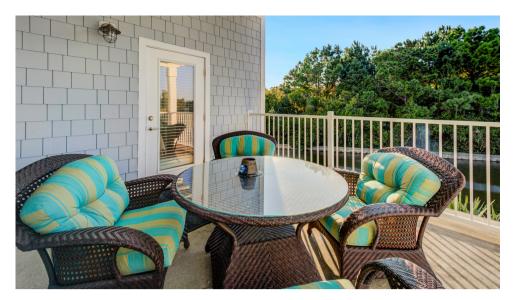

## 3 BEDS • 3 BATHS • 1,768 SQ FT • 2 BALCONIES

This is one of the best condo floor plans you will find at the beach. Featuring over 1700 heated square feet, 3 bedrooms, 3 bathrooms, and 2 balconies! From the moment you enter the foyer to the left is the first guest room with its own private bathroom that features a tub/shower combo. This room is large enough for a king bed or double bunk beds. Across the foyer is the second guest room with access

to the main bathroom, a large corner closet, and its own private balcony overlooking the fountain in the pond! This is the only unit that balconies!

The bar height island in the kitchen, with granite counter tops and beautiful white cabinets and honey oak wood floors gives this unit a great coastal vibe. Off the kitchen is the owner suite with a sitting area and access to the balcony. You will find a large tile shower in the corner, double vanities, and a generous size closet.

NikiTodd.com

Follow the hall to the main living area where you will find a great open living space with plenty of windows to enjoy panoramic water views!

There are 2 storage units, one located outside the front door and one located in the parking garage. So do not hesitate and wish later you had seen this condo. Call now and schedule an appointment to start Living and Loving Dolphin Shore condo life!