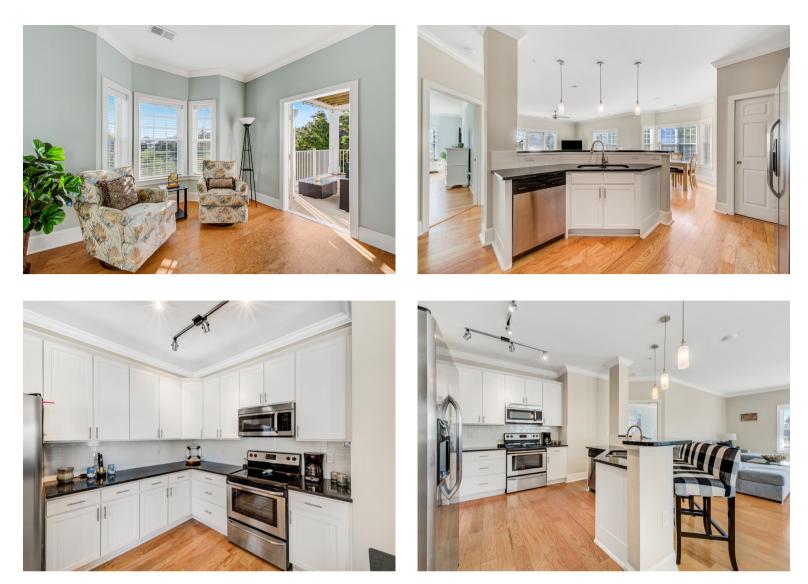

to the main bathroom, a large corner closet, and its own private balcony overlooking the fountain in the pond! This is the only unit that balconies!

The bar height island in the kitchen, with granite counter tops and beautiful white cabinets and honey oak wood floors gives this unit a great coastal vibe. Off the kitchen is the owner suite with a sitting area and access to the balcony. You will find a large tile shower in the corner, double vanities, and a generous size closet.

NikiTodd.com

Follow the hall to the main living area where you will find a great open living space with plenty of windows to enjoy panoramic water views!

There are 2 storage units, one located outside the front door and one located in the parking garage. So do not hesitate and wish later you had seen this condo. Call now and schedule an appointment to start Living and Loving Dolphin Shore condo life!